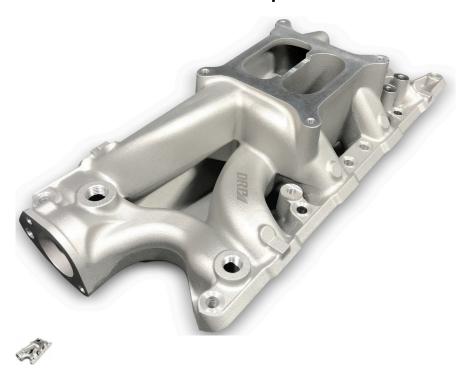

## 302 347 Windsor RPM Air Gap Manifold

Dual Plane Intake manifold Ford 302 347 Windsor, Small Block Ford. Suits Ford SBF Windsor 8.2" Deck height (289/302W) Check out the casting quality on these intake manifolds, they are Mint! We have had multiple feed back that these manifolds not only look excellent, they also perform as good as they look. This is a Premium Dual Plane, High rise, Square Bore style Intake manifold. Has strong midrange torque while maintaining high RPM power. Works with all 4150 Holley/Edelbrock style carburettors. Includes a step down cut between the two planes for improved idle and throttle response. No provisions for exhaust heated choke. Dyno testing with a 1/2" and 1" open spacer has shown an increase in top end power. Improve the performance and aesthetics of your Small Block Ford and fit one of these DRP – Dual Plane Manifolds today! Power Range: 1500-6500! rpm range - See Dyno Run Sheet. Proven Dyno results for a 347/360 cube Stroker combinations. Great for street cars and mild race engines Excellent fuel distribution Port Size: 1.080" High x 1.850" Wide.