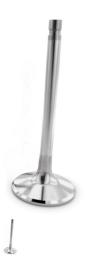

## FERREA 1.570 6000 SER. 4.915- LS1 24Deg Tulip

FERREA 1.570 6000 SER. 4.915- LS1 24Deg Tulip

Rating: Not Rated Yet

Price:

Variant price modifier:

Base price: \$ 45.76

\$ 41.60

Price: \$ 45.76

You save:

Ask a question about this product

Description

FER-6271

Exhaust Valve 6000 Series for Small Block Chevy - LS1 1.570"Head Dia, .313"Stem Dia, O.A.L 4.915", .160"Tip Length

The 6000 Series Competition Valves are designed to provide excellent reliability in an environment of high spring pressures and roller cams, at a budget price. They have a higher fatigue resistance and tensile strengths than our competitor's best offerings. These valves can be used in Drag and Oval Track racing applications