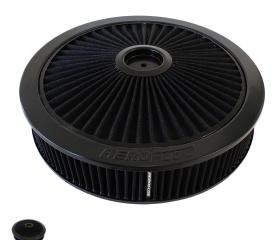

14" x 3" (355.60mm x 76.20mm) Black Full Flow Assembly 1-1/8" (28mm) Drop base 5-1/8" (153mm) neck with black reusable/washable cotton element

Black Full Flow Air Filter Assembly with 1-1/8" Drop base 14" x 3", 5-1/8" neck, black washable cotton element

Aeroflow Air Filters are designed with excellent filtration in mind, all the while increasing performance! Originally designed for performance minded racers, these re-usable filters are manufactured from high quality cotton, pre-oiled for outstanding dust retention and are washable. We have the newest technologies in air filter manufacturing that allows us to provide you with what we feel is the highest quality filter at a great price. Engineered for performance and durability on the street or track, you will NEVER NEED ANOTHER AIR FILTER EVER AGAIN.