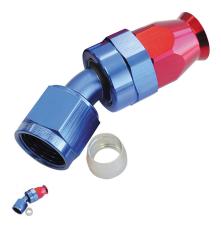

## **30 DEGREE HOSE ENDS**

Suits 200 & 250 Series Teflon Hose only. Click on Image for Selection of Colour, Size & Pricing

Rating: Not Rated Yet **Price:** Variant price modifier:

Base price:

Price:

You save:

Ask a question about this product

Description

AF207D

Aeroflow Performance 200 series hose fittings are manufactured from high quality aluminium and are suited for use with 200 & 250 series PTFE hose. They are great for applications such as brakes, power steering, clutch and hydraulic systems on off-road vehicles. Also suitable for use with E85 and other performance fuels.