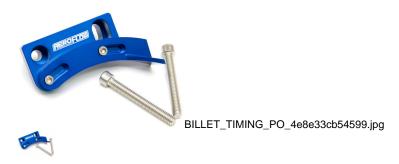

## Description

BILLET TIMING POINTERS SUITS BILLET/STOCK STYLE TIMING COVERS Aeroflow's timing pointers are adjustable up to 4 degrees and are made from T6-6061 billet aluminum. Mounting hardware is included and they are available in bright anodized blue, black and silver.