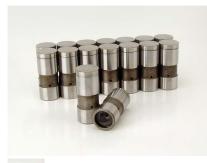

## COMP CAMS SBC/BBC PRO MAGNUM HYD LIFTERS

COMP\_CAMS\_SBC\_BB\_4dc9faaa0d99f.jpg

## Description

Pavtek Part # CC-858-16

COMP Cams Pro Magnum Hydraulic Lifters are specifically designed to perform at higher engine speeds. When engines are equipped with conventional hydraulic lifters, high RPM is limited by improper positioning of the internal piston. Pro Magnum Lifters eliminate improper positioning and harmful "pumping up". COMP Cams® Pro Magnum Hydraulic Lifters offer a significant power increase over standard high performance hydraulic lifters, especially in race applications where a hydraulic lifter must be used.

An adjustable valve train is required to use Pro Magnum Hydraulic Lifters.

Suitable for Small Block & Big Block Chev Engines

Actual item may differ from image shown

1 / 1