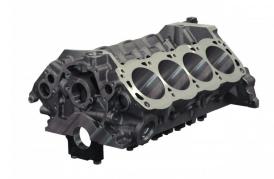

## DART FORD SHP 9.5 DH / 4.125" BORE / CLEV MAINS

DART\_FORD\_SHP\_\_9\_51958fb825959.jpg

DART FORD SHP 9.5 DH / 4.125" BORE / CLEV MAINS

Rating: Not Rated Yet

Price:

Variant price modifier:

Base price:

Price:

Rear Main Seal Style Raised Cam Location Cam Bearings Included Welsh Plugs Included Dart Iron

Semi Finished 4.115" 351C Mains (2.749")

Custom

4-bolt Splayed 2-3-4 ( 2 Bolt 1 & 5 )

Yes Billet Steel Yes - HP Bolts 1-piece No No

No

Notes: These Dart Blocks are a 9.500" Deck Height.

PAVTEK IS AN APPOINTED DART PREFERRED DISTRIBUTOR

ALL DART PRODUCTS ARE AVAILABLE FROM PAVTEK
CALL US FOR THE BEST DEALS ON DART - WE WON'T BE BEATEN ON PRICE !!!