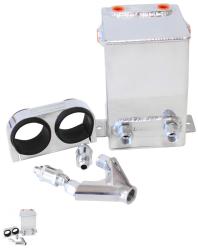

## **DUAL EFI PUMP SURGE TANK KITS**

DUAL\_EFI\_PUMP\_SU\_5175cd559f656.jpg

DUAL EFI PUMP SURGE TANK KIT

Rating: Not Rated Yet **Price:** Variant price modifier:

Base price: \$ 322.00

\$ 220.73

Price: \$ 250.00

You save: -\$ 72.00

Ask a question about this product

Description

AF77-2044

SIZE - 5" x 5" x 8.28" ( 127mm x 127mm x 210mm )

3.1L Surge tank has 6 X -8 ORB ports for multi configuration. The kit contains surge tank, dual EFI fuel pump mounting bracket and billet Y-BLOCK (2 X -8 X -10 ORB) Robotically TIG welded. All tanks are professionally polished. ORB ports for easy fitment and positive seal.