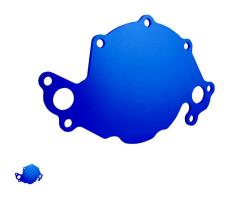

## FORD WINDSOR BACKING PLATE TO SUIT CVR ELEC. W/P - BLUE

Water Pump Back Plate - Blue Ford Windsor

Rating: Not Rated Yet Price: Variant price modifier:

Base price:

Price:

You save:

Ask a question about this product

Description

CVR65022BL Please call for availability

Many of today's race cars use a full front motor plate or a belt drive system for the cam. In the Ford engine, the front motor plate or the cam belt drive may also be used to block off the centre chamber in the timing cover housing and drilled only in the one spot on each side to allow water flow back into the engine block. In this case, the back plate is an unnecessary piece and may not be needed. In all other cases a back plate will be necessary.