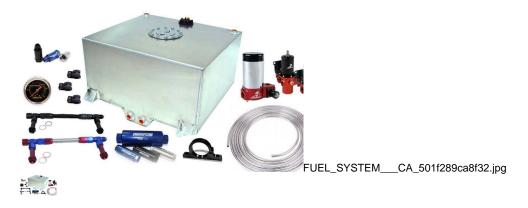

## THIS KIT INCLUDES:

\* ALLOY FUEL CELL 75 LITRE - Available in raw OR black finish and also various sizes

\* VARIOUS AN / ORB & NPT FITTINGS - Available in blue / black or silver