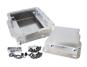

## **POWERGLIDE 3" DEEP FABRICATED TRANS PAN INC FILTER EXTENSION**

3" Deep Fabricated Transmission Pan including Filter Extension Natural Finish. Suit GM Powerglide

Rating: Not Rated Yet **Price:** Variant price modifier:

## Description

Aeroflow transmission pans use a one piece billet rail for precise fitment and strength. The deep fabricated aluminium design allows you to carry more oil to help reduce unwanted gearbox temperatures. Aeroflow pans come with Dual fittings, 1 x -6 ORB and 1 x 3/8" NPT for optional temperature gauge. All pans come with serrated flange bolts.