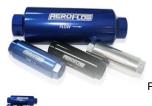

Description

AF66-2042

3.5" LONG, -8 ORB PORT, 40 MICRON

AF66-2043

7" LONG, -12 ORB PORT, 100 MICRON

AF66-2044

5.5" LONG, -12 ORB PORT, 100 MICRON

When excellent filtration is the key to fuel system performance Aeroflow's Pro Filters provide an inexpensive insurance policy to protect your investment. For 200 – 2700 plus HP applications, our filter assemblies offer unmatched flow and ease of maintenance and installation. The Pro Filters also include an internal magnet to catch fine particales and are available in blue, black and silver. Furthermore Aeroflow's Pro Filters are: - CNC-machined from 6061-T6 aircraft aluminum - feature serviceable filter elements - feature an O-ring as part of the assembly