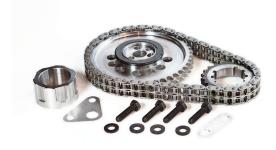

## Rollmaster LS1/LS6 Timing Gear Set.

e ann

Rollmaster\_LS1\_L\_4ddeef5404d84.jpg

Rollmaster Double Row Timing Gear Set w/ Torrington. LS1/LS6

Rating: Not Rated Yet **Price:** Variant price modifier:

Base price: \$ 217.07

\$ 197.34

Price: \$ 217.07

You save:

Ask a question about this product

Description

Pavtek Part #CS1136

All Red Label timing sets are produced using billet steel for both the crank and camshaft sprockets. Premier sets are nitride hardened and include a one-piece Torrington and Iwis chain.

Rollmaster timing sets are light weight and stronger than any other timing set available due to the weight savings of billet steel and CNC machinery. No additional machining is required to fit these sets or the need for offset bushings or drilling of cam gears. All Red Label timing sets come standard with Rollmasters own premium grade lwis full roller timing chain. Rollmaster has included brass thrust washers to most of the range for increased performance and reliability.