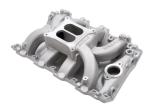

## Description

These new intake manifolds are designed for street and high performance 308-383 c.i.d. Holden V8 engines that utilize the 1988-98 Holden VN cylinder heads. These RPM Air-Gap manifolds are a dual-plane design that are tuned for excellent throttle response from 1500 to 6500 rpm. R&D testing with a 355 cid Holden engine produced 405 flywheel horsepower and 427 ft-lbs. of torque with #7594 RPM intake and stock cast iron cylinder heads. Matching Performer RPM aluminium cylinder heads coming soon.