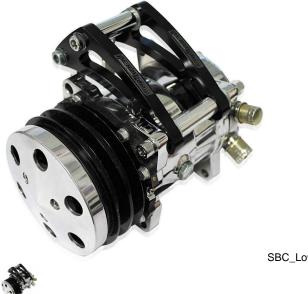

## SBC Low Mount Billet A/C Bracket

SBC\_Low\_Mount\_Bi\_5008ea3d29750.jpg

SBC Low Mount Billet A/C Bracket

Rating: Not Rated Yet **Price:** Variant price modifier:

Base price:

Price:

You save:

Ask a question about this product

Description

AF64-4012

Aeroflow has developed an air conditioning compressor bracket that positions the compressor low and snug on passenger side beside the block. Made to suit small block Chevy. These brackets are a custom fit and may suit universal applications in hot rods and muscle cars fitted with small block Chevs dependant on space. Used with High mount P/S Bracket